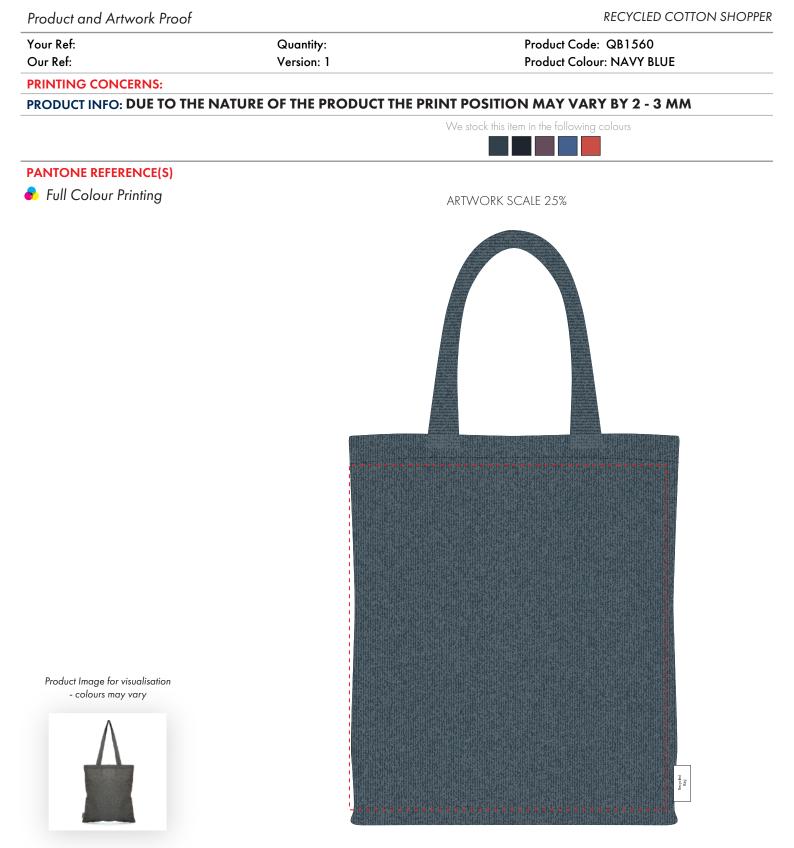

The dashed line is to demonstrate print area and will not appear on your printed item

To proceed, please approve visual via the online system.

ARTWORK SCALE 100% Max print area: 335mm x 365mm